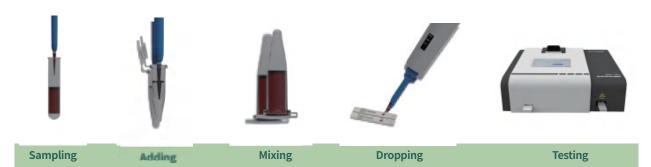

on
- Find out whether an infection or illness is caused by bacteria
- Monitor the effectiveness of Antibiotics therapy

## Symptoms

The test needed when someone has symptoms of sepsis or another serious bacterial infection. These symptoms include:

- Fever and chills
- Sweating
- Confusion
- Extreme pain

- Rapid heartbeat
- Shortness of breath
- Very low blood pressure



## **Products Performance**

| Test Item | Specimen Type     | Sampling                            | Loading | <b>Reaction Time</b> | Detection Range |
|-----------|-------------------|-------------------------------------|---------|----------------------|-----------------|
| РСТ       | WB/ Serum/ Plasma | WB: 80µL<br>Serum /<br>Plasma: 50µL | 80µL    | 15 min               | 0.1-100ng/mL    |

### **Test Procedure**