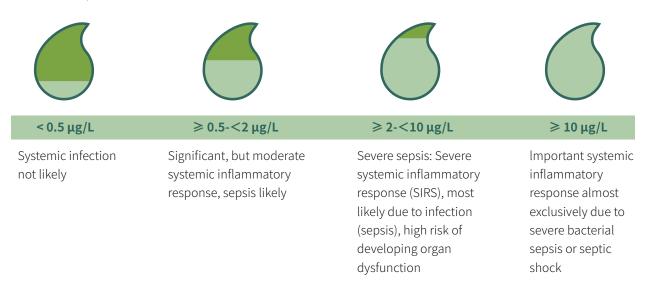

## **Clinical Application**

- Diagnose sepsis and other bacterial infections, such as meningitis
- Diagnose kidney infections in children with urinary tract infections
- Determine the severity of a sepsis infection
- Find out whether an infection or illness is caused by bacteria
- Monitor the effectiveness of Antibiotics therapy

## Symptoms

The test needed when someone has symptoms of sepsis or another serious bacterial infection. These symptoms include:

- Fever and chills
- Sweating
- Confusion
- Extreme pain

- Rapid heartbeat
- Shortness of breath
- Very low blood pressure